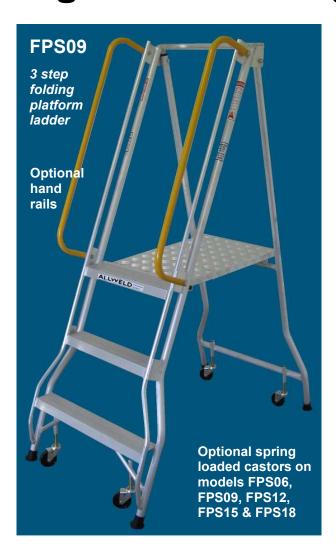

#### 200kg Load rating

Genuine industrial grade ladders

Fully welded using *marine grade*, thick walled, aluminium tube.

Full length grab rails up each side.

Available from two to eight steps (platform height 0.56m to 2.26m).

### **Unparalleled Safety**

Yellow powder-coated handrails or safety gates can be fitted to all models. A huge 700mm x 400mm checkerplate platform.

#### **Unparalleled Stability**

Wide bases maximises stability.
Steps are fully welded inside and out which prevents diagonal flexing.
Lever action castors on the larger platforms offer unparalleled stability and are easily operated with your feet.