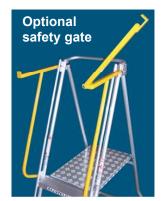

### **Unparalleled Safety**

Yellow powder-coated handrails or safety gates can be fitted to all models. A huge 700mm x 400mm checkerplate platform.