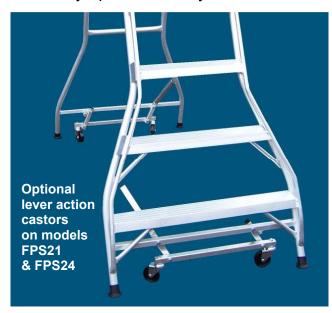

#### **Unparalleled Stability**

Wide bases maximises stability.
Steps are fully welded inside and out which prevents diagonal flexing.
Lever action castors on the larger platforms offer unparalleled stability and are easily operated with your feet.