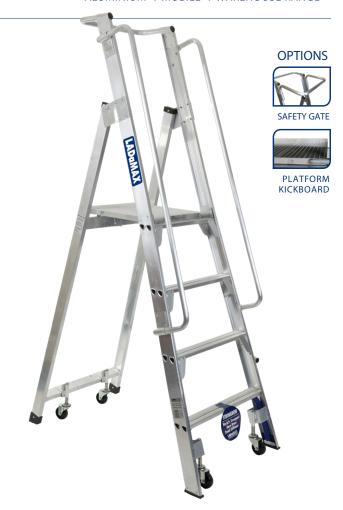

## ALUMINIUM MOBILE ORDER PICKER WAREHOUSE RANGE

150KG RATED | AS 1892 LENGTHS .61 m - 2.3 m

Strongest double hollow step treads Complete mobility castors

## STRENGTH

World's safest aluminium platform ladders 500kg load tested Swagelock step connection 50% stronger

## SOLID FOUNDATION

Strongest foot connection and fulldouble gusset base brace system up to and including 6ft platform height – strongbow above 6ft

## **SAFETY**

Stronger safety rail grip fully integrated handrails

| CODE   | PLATFORM HEIGHT ( m) | WIDTH ( mm) | WEIGHT ( kg) | TRANSPORT CUBE ( m³) |
|--------|----------------------|-------------|--------------|----------------------|
| SM5-2  | .61                  | 580         | 12.5         | .33                  |
| SM6-3  | .88                  | 620         | 14           | .39                  |
| SM7-4  | 1.17                 | 660         | 15           | .45                  |
| SM8-5  | 1.45                 | 700         | 16           | .51                  |
| SM9-6  | 1.74                 | 740         | 17           | .57                  |
| SM10-7 | 2.02                 | 780         | 19           | .63                  |
| SM11-8 | 2.30                 | 820         | 20           | .69                  |