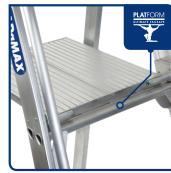

## ALUMINIUM MOBILE ORDER PICKER WAREHOUSE RANGE

150KG RATED | AS 1892 LENGTHS .61 m - 2.3 m

Strongest double hollow step treads Complete mobility castors