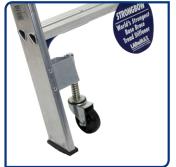

## SOLID FOUNDATION

Strongest foot connection and fulldouble gusset base brace system up to and including 6ft platform height – strongbow above 6ft