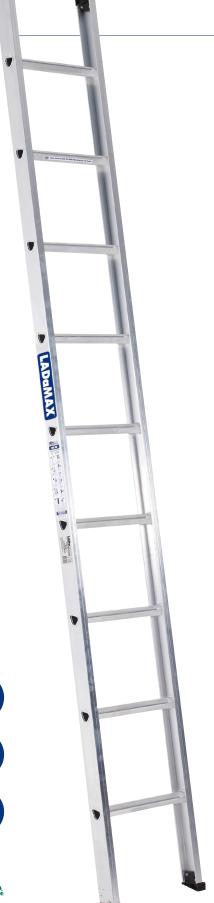

## ALUMINIUM SINGLE SCAFFOLD LADDERS

150KG RATED | AS 1892 LENGTHS 2.4 m - 6.0 m

## LIGHTWEIGHT

Possibly the lightest and strongest single scaffold ladder made

## STRENGTH

Swagelock 'D' Aluminium rung connectionstronger Channel section 2.4m-4.2m Stronger I-Beam section 4.8m-6.0m Large flat feet

| CODE  | LENGTH ( m) | WIDTH ( mm) | WEIGHT ( kg) | TRANSPORT CUBE ( m³) |
|-------|-------------|-------------|--------------|----------------------|
| S1082 | 2.4         | 360         | 8            | .07                  |
| SI102 | 3.0         | 360         | 9            | .09                  |
| SI122 | 3.6         | 360         | 10           | .10                  |
| SI142 | 4.2         | 360         | 12           | .12                  |
| SI162 | 4.8         | 360         | 14           | .14                  |
| SI182 | 5.4         | 360         | 16           | .16                  |
| SI202 | 6.0         | 360         | 18           | .17                  |