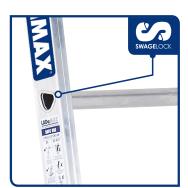

## STRENGTH

Swagelock 'D' Aluminium rung connectionstronger Channel section 2.4m-4.2m Stronger I-Beam section 4.8m-6.0m Large flat feet

| CODE  | LENGTH ( m) | WIDTH ( mm) | WEIGHT ( kg) | TRANSPORT CUBE ( m³) |
|-------|-------------|-------------|--------------|----------------------|
| S1082 | 2.4         | 360         | 8            | .07                  |
| SI102 | 3.0         | 360         | 9            | .09                  |
| SI122 | 3.6         | 360         | 10           | .10                  |
| SI142 | 4.2         | 360         | 12           | .12                  |
| SI162 | 4.8         | 360         | 14           | .14                  |
| SI182 | 5.4         | 360         | 16           | .16                  |
| SI202 | 6.0         | 360         | 18           | .17                  |