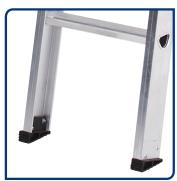

## STRENGTH

Swagelock 'D' Aluminium rung connectionstronger Channel section 2.4m-4.2m Stronger I-Beam section 4.8m-6.0m Large flat feet

| CODE  | LENGTH ( m) | WIDTH ( mm) | WEIGHT ( kg) | TRANSPORT CUBE ( m³) |
|-------|-------------|-------------|--------------|----------------------|
| S1082 | 2.4         | 360         | 8            | .07                  |
| SI102 | 3.0         | 360         | 9            | .09                  |
| SI122 | 3.6         | 360         | 10           | .10                  |
| SI142 | 4.2         | 360         | 12           | .12                  |
| SI162 | 4.8         | 360         | 14           | .14                  |
| SI182 | 5.4         | 360         | 16           | .16                  |
| SI202 | 6.0         | 360         | 18           | .17                  |