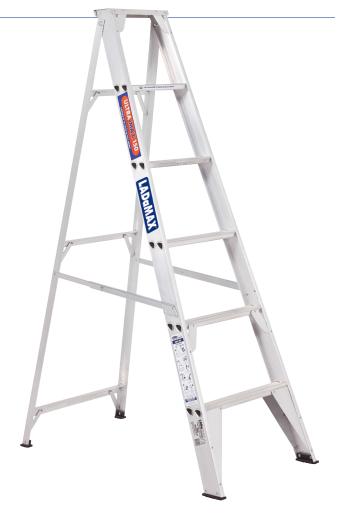

# ALUMINIUM SINGLE SIDED STEP LADDERS

150KG RATED | AS 1892 LENGTHS 1.2 m - 3.6 m