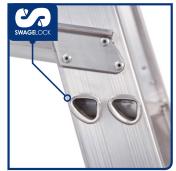

# ALUMINIUM SINGLE SIDED STEP LADDERS

150KG RATED | AS 1892 LENGTHS 1.2 m - 3.6 m

#### LIGHTWEIGHT

Strongest double hollow step treads

## STRENGTH

Swagelock step connection 50% stronger

## **SOLID FOUNDATION**

Strongest foot connection and stronger full gusset base brace system - "GUSSET GUTZ  $\it "$ 

## STABILITY & RIGIDITY

Side arm locks improves rigidity and reduces twist







| CODE  | LENGTH ( m) | WIDTH ( mm) | WEIGHT ( kg) | TRANSPORT CUBE ( m³) |
|-------|-------------|-------------|--------------|----------------------|
| SS042 | 1.20        | 470         | 5            | .07                  |
| SS062 | 1.80        | 545         | 7            | .12                  |
| SS082 | 2.40        | 620         | 9            | .19                  |
| SS102 | 3.00        | 695         | 14           | .26                  |
| SS122 | 3.60        | 770         | 16           | .35                  |











All measurements are nominal and do not indicate 'exact weights and measures'