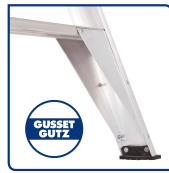

## **SOLID FOUNDATION**

Strongest foot connection and stronger full gusset base brace system - "GUSSET GUTZ  $\it "$ 