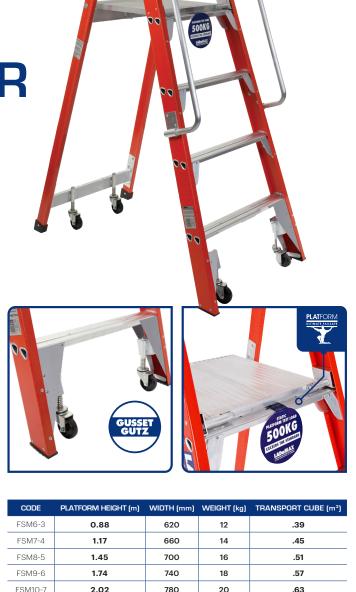

### **LIGHTWEIGHT & MOBILE**

Strongest double hollow step treads Complete mobility castors

# **STRENGTH**

World's safest fibreglass platform ladders 500kg load tested Swagelock step connection 50% stronger

UV RESISTANT FIBREGLASS - lasts longer and better value

# **SOLID FOUNDATION**

Strongest foot connection and full double gusset base brace system - "GUSSET GUTZ"

### **SAFETY**

Stronger safety rail grip fully integrated handrails

| CODE    | PLATFORM HEIGHT (m) | WIDTH (mm) | WEIGHT (kg) | TRANSPORT CUBE (m³) |
|---------|---------------------|------------|-------------|---------------------|
| FSM6-3  | 0.88                | 620        | 12          | .39                 |
| FSM7-4  | 1.17                | 660        | 14          | .45                 |
| FSM8-5  | 1.45                | 700        | 16          | .51                 |
| FSM9-6  | 1.74                | 740        | 18          | .57                 |
| FSM10-7 | 2.02                | 780        | 20          | .63                 |
| FSM11-8 | 2.30                | 820        | 22          | .69                 |