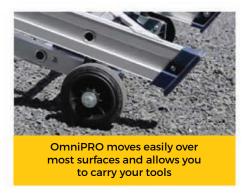

## **OmniPRO goes everywhere!**

Take OmniPRO from place to place on the worksite without lifting or carrying. Indoors or outdoors, simply tow it behind you - over concrete, gravel or grass and use your free hand for your tool box or whatever you need. Fold it and transport it in your Ute or on roof racks and when you when you're not using it just hang it up or store it flat against a wall.