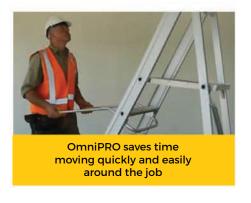

Featuring two large wheels and a single control for braking and steering OmniPRO moves easily in the open position without lifting or dragging. Simply use the control to move it. Release the control and OmniPRO is automatically braked with no risk of moving as you begin to climb.

## **OmniPRO goes everywhere!**

Take OmniPRO from place to place on the worksite without lifting or carrying. Indoors or outdoors, simply tow it behind you - over concrete, gravel or grass and use your free hand for your tool box or whatever you need. Fold it and transport it in your Ute or on roof racks and when you when you're not using it just hang it up or store it flat against a wall.