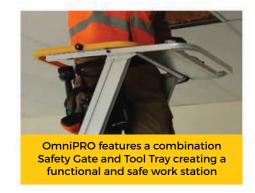

StockMaster OmniPRO also features a combination tool tray and an easy use safety gate at the platform entry. Simply step onto the platform and open or close the gate from in front of you (no need to turn around) and you are protected from accidentally stepping of the front of the platform.