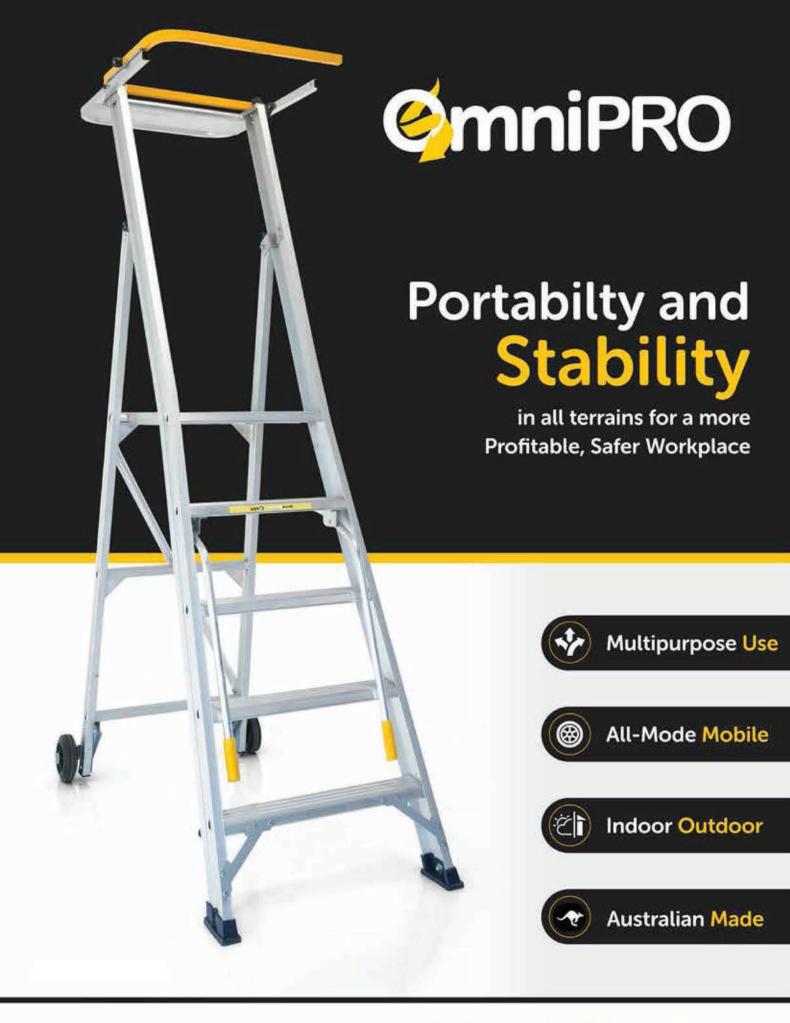

## StockMaster OmniPRO is an Auto-Safe and easy to use all terrain, mobile platform ladder.

StockMaster OmniPRO is a safe, portable and strong mobile platform ladder. Whether you need a platform ladder for indoors or out, **OmniPRO** is the platform ladder you can use everywhere.

StockMaster OmniPRO also features a combination tool tray and an easy use safety gate at the platform entry. Simply step onto the platform and open or close the gate from in front of you (no need to turn around) and you are protected from accidentally stepping of the front of the platform.