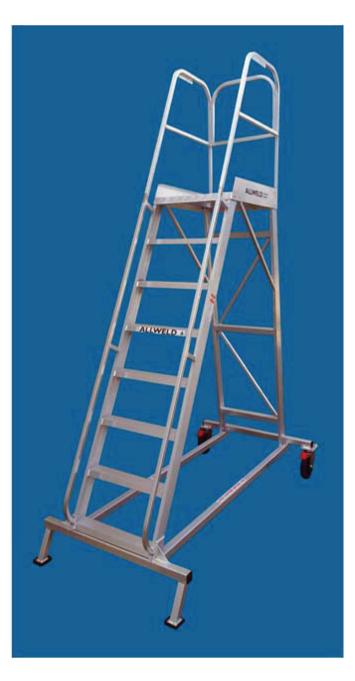

## **Easy Move Order Pickers**

Genuine industrial grade and designed to outlast the rest

Extremely robust because it's fully welded using thick walled, marine grade aluminium

A large 600mm wide x 750mm checkerplate platform

## Load rated to 250 kg

Optional safety boom gate locates at the top of the steps Exceeds AS/NZS 1892.1

| Model  | Steps                | Platform<br>Height | Footprint   |
|--------|----------------------|--------------------|-------------|
| EMOP3  | 3                    | 816mm              | 825 x 1260  |
| EMOP4  | 4                    | 1088mm             | 825 x 1425  |
| EMOP5  | 5                    | 1359mm             | 825 x 1590  |
| EMOP6  | 6                    | 1631mm             | 825 x 1755  |
| EMOP7  | 7                    | 1903mm             | 1040 x 1920 |
| EMOP8  | 8                    | 2175mm             | 1040 x 2085 |
| EMOP9  | 9                    | 2447mm             | 1040 x 2250 |
| EMOP10 | 10                   | 2719mm             | 1040 x 2415 |
| EMOP11 | 11                   | 2991mm             | 1220 x 2580 |
| EMOP12 | 12                   | 3265mm             | 1220 x 2745 |
| EMOP13 | 13                   | 3535mm             | 1220 x 2910 |
| EMOP14 | 14                   | 3806mm             | 1220 x 3075 |
| EMSG   | Safety Gate          |                    |             |
| EMLT   | Bolt-on Loading tray |                    |             |