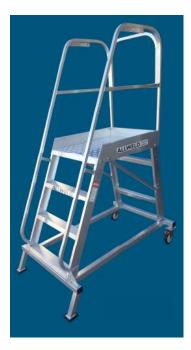

## **Easy Move Order Pickers**

Genuine industrial grade and designed to outlast the rest

Extremely robust because it's fully welded using thick walled, marine grade aluminium

A large 600mm wide x 750mm checkerplate platform

## Load rated to 250 kg

Optional safety boom gate locates at the top of the steps Exceeds AS/NZS 1892.1

| Model  | Steps                | Platform<br>Height | Footprint   |
|--------|----------------------|--------------------|-------------|
| EMOP3  | 3                    | 816mm              | 825 x 1260  |
| EMOP4  | 4                    | 1088mm             | 825 x 1425  |
| EMOP5  | 5                    | 1359mm             | 825 x 1590  |
| EMOP6  | 6                    | 1631mm             | 825 x 1755  |
| EMOP7  | 7                    | 1903mm             | 1040 x 1920 |
| EMOP8  | 8                    | 2175mm             | 1040 x 2085 |
| EMOP9  | 9                    | 2447mm             | 1040 x 2250 |
| EMOP10 | 10                   | 2719mm             | 1040 x 2415 |
| EMOP11 | 11                   | 2991mm             | 1220 x 2580 |
| EMOP12 | 12                   | 3265mm             | 1220 x 2745 |
| EMOP13 | 13                   | 3535mm             | 1220 x 2910 |
| EMOP14 | 14                   | 3806mm             | 1220 x 3075 |
| EMSG   | Safety Gate          |                    |             |
| EMLT   | Bolt-on Loading tray |                    |             |