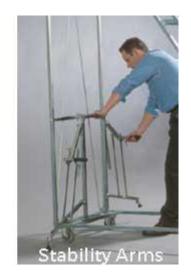

The easy lock system locks the Mobile Step Platform ladder firmly into place when the bottom step is lowered, transferring the weight of the two swivel castors to the fixed legs.

The easy lock is a positive acting cam mechanism. The generous step width and gentle step rise makes the top platform easy to access. Fold out stability arms are provided on the 9-12 step platforms for extra safety. These Aussie made Mobile Platform are manufactured from zinc plated mild steel, aluminium or stainless steel. They can also be manufactured as walk through mobile platforms and side access mobile platforms. For easier manoeuvrability they are also made our in a wheelbarrow