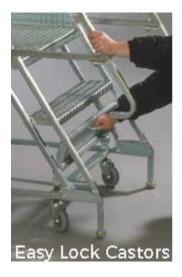

The easy lock system locks the Mobile Step Platform ladder firmly into place when the bottom step is lowered, transferring the weight of the two swivel castors to the fixed legs.

The easy lock is a positive acting cam mechanism. The generous step width and gentle step rise makes the top platform easy to access. Fold out stability arms are provided on the 9-12 step platforms for extra safety. These Aussie made Mobile Platform are manufactured from zinc plated mild steel, aluminium or stainless steel. They can also be manufactured as walk through mobile platforms and side access mobile platforms. For easier manoeuvrability they are also made our in a wheelbarrow