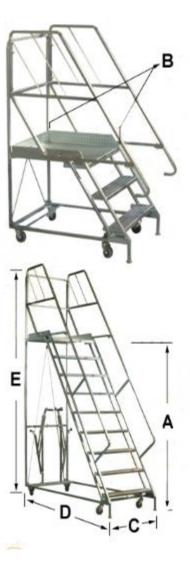

| Model    | No. of<br>Steps | A mm | B mm | C mm | D mm | E mm | Packed Dimensions<br>mm | Weight<br>kg |
|----------|-----------------|------|------|------|------|------|-------------------------|--------------|
| GTS29/2  | 2               | 470  | 735  | 810  | 975  | 1420 | 1300x1200x520           | 58           |
| GTS29/3  | 3               | 705  | 735  | 810  | 1105 | 1655 | 1650x1200x520           | 61           |
| GTS29/4  | 4               | 940  | 735  | 810  | 1295 | 1890 | 1650x1200x520           | 64           |
| GTS29/5  | 5               | 1175 | 735  | 810  | 1467 | 2125 | 1650x1200x520           | 66           |
| GTS29/6  | 6               | 1410 | 735  | 810  | 1645 | 2360 | 1900x1200x520           | 73           |
| GTS29/7  | 7               | 1650 | 735  | 810  | 1820 | 2600 | 2200x1200x520           | 84           |
| GTS29/8  | 8               | 1880 | 735  | 810  | 1990 | 2830 | 2470x1200x520           | 95           |
| GTS29/9  | 9               | 2130 | 735  | 810  | 2155 | 3080 | 2750x1200x650           | 114          |
| GTS29/10 | 10              | 2300 | 735  | 810  | 2320 | 3400 | 2950x1200x650           | 133          |
| GTS29/11 | 11              | 2560 | 735  | 810  | 2500 | 3600 | 3150x1200x650           | 150          |
| GTS29/12 | 12              | 2800 | 735  | 810  | 2750 | 3850 | 3400x1200x650           | 165          |

MOBILE STAIRWAY-PLATFORM DIMENSIONS GUIDE

A mm = Actual Platform Height B mm = Actual Platform Depth

(Front to Back)

C mm = Overall Width

D mm = Base Dimension

(Front to Back)
E mm = Overall Height
(including Hand Rails)