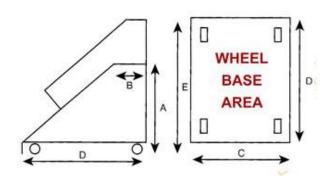

MOBILE STAIRWAY-PLATFORM DIMENSIONS GUIDE

A mm = Actual Platform Height B mm = Actual Platform Depth

(Front to Back)

C mm = Overall Width

D mm = Base Dimension

(Front to Back)
E mm = Overall Height
(including Hand Rails)