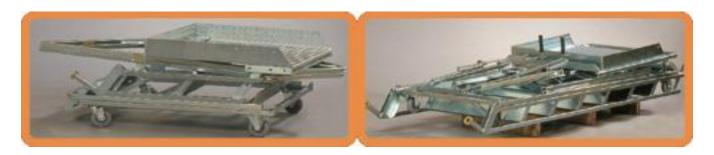

| 1880 | 735  | 810  | 1990 | 2830 | 2470x1200x520           | 95           |
| GTS29/9  | 9               | 2130 | 735  | 810  | 2155 | 3080 | 2750x1200x650           | 114          |
| GTS29/10 | 10              | 2300 | 735  | 810  | 2320 | 3400 | 2950x1200x650           | 133          |
| GTS29/11 | 11              | 2560 | 735  | 810  | 2500 | 3600 | 3150x1200x650           | 150          |
| GTS29/12 | 12              | 2800 | 735  | 810  | 2750 | 3850 | 3400x1200x650           | 165          |

MOBILE STAIRWAY-PLATFORM DIMENSIONS GUIDE

A mm = Actual Platform Height B mm = Actual Platform Depth

(Front to Back)

C mm = Overall Width

D mm = Base Dimension

(Front to Back)
E mm = Overall Height
(including Hand Rails)



## Mobile Platform Ladder shown flat packed for freight