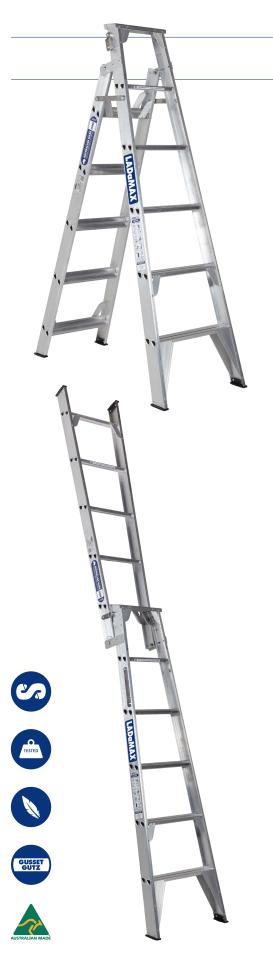

## ALUMINIUM DUAL PURPOSE STEP & STRAIGHT LADDERS

150KG RATED | AS 1892 LENGTHS 1.8/3.0m - 2.4/4.2m

## **SOLID FOUNDATION**

Larger solid feet and stronger full gusset base brace - "GUSSET GUTZ" Stainless steel connectors

| CODE  | LENGTH (m) | WIDTH (mm) | WEIGHT (kg) | TRANSPORT CUBE (m³) |
|-------|------------|------------|-------------|---------------------|
| SE062 | 1.8/3.0    | 545        | 9           | .17                 |
| SE072 | 2.1/3.6    | 585        | 10          | .21                 |
| SE082 | 2.4/4.2    | 625        | 11          | .26                 |