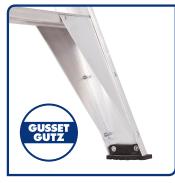

## **SOLID FOUNDATION**

Larger solid feet and stronger full gusset base brace - "GUSSET GUTZ" Stainless steel connectors

| CODE  | LENGTH (m) | WIDTH (mm) | WEIGHT (kg) | TRANSPORT CUBE (m³) |
|-------|------------|------------|-------------|---------------------|
| SE062 | 1.8/3.0    | 545        | 9           | .17                 |
| SE072 | 2.1/3.6    | 585        | 10          | .21                 |
| SE082 | 2.4/4.2    | 625        | 11          | .26                 |