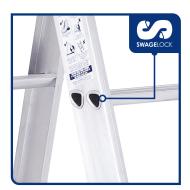

## STRENGTH

Swagelock step connection 50% stronger and stable tapered rear frame