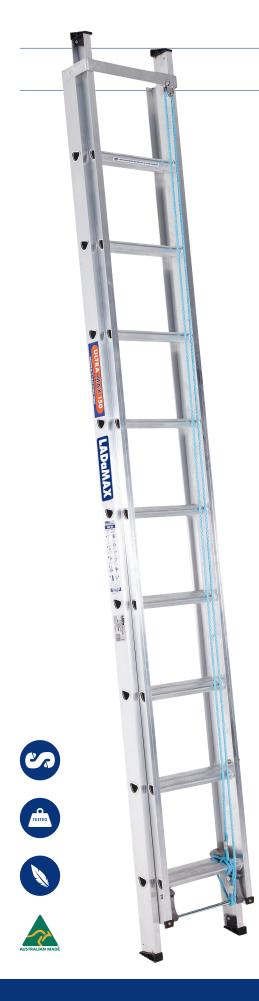

## ALUMINIUM EXTENSION LADDERS

150KG RATED | AS 1892 LENGTHS 2.4/3.9m - 6.0/10.8m

LIGHTWEIGHT Strongest flat top 'D' rung

## STRENGTH

Interlocking side rails for **safety**, **rigidity** and **stability** and **strongest** flat top 'D' rung

EASY TO USE Easy flow braided rope system

SOLID FOUNDATION Large flat feet - for extra support