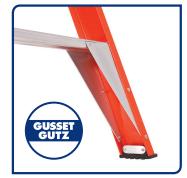

## SOLID FOUNDATION

Large solid feet - plated for extra support and stronger full gusset base brace - "GUSSET GUTZ" Stainless steel connectors

| CODE   | LENGTH (m) | WIDTH (mm) | WEIGHT (kg) | TRANSPORT CUBE (m <sup>3</sup> ) |
|--------|------------|------------|-------------|----------------------------------|
| FSE062 | 1.8/3.0    | 545        | 10          | .17                              |
| FSE072 | 2.1/3.6    | 585        | 12          | .21                              |
| FSE082 | 2.4/4.2    | 625        | 14          | .26                              |