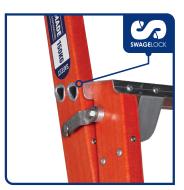

## STRENGTH

Swagelock step tread connection 50% stronger and stable tapered rear frame UV RESISTANT FIBREGLASS - lasts longer and better value