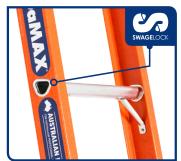

#### **STRENGTH**

Swagelock 'D' Aluminium rung connectionstronger UV RESISTANT FIBREGLASS - lasts longer and better value