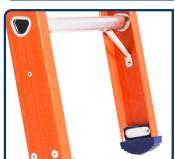

### **STABILITY & RIGIDITY**

Rung braces to increase stability and rigidity

## **SOLID FOUNDATION**

Large solid base feet - plated for extra support

| CODE   | LENGTH ( m) | WIDTH ( mm) | WEIGHT ( kg) | TRANSPORT CUBE ( m³) |
|--------|-------------|-------------|--------------|----------------------|
| FSI082 | 2.4         | 365         | 8            | 0.08                 |
| FSI102 | 3.0         | 365         | 9            | 0.09                 |
| FSI122 | 3.6         | 365         | 10           | 0.11                 |
| FSI142 | 4.2         | 365         | 12           | 0.13                 |
| FSI162 | 4.8         | 365         | 14           | 0.15                 |
| FSI182 | 5.4         | 365         | 16           | 0.17                 |
| FSI202 | 6.0         | 365         | 18           | 0.19                 |