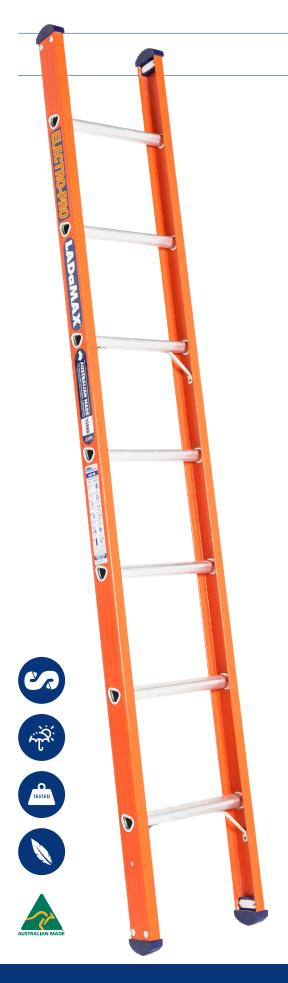

# FIBREGLASS SINGLE SCAFFOLD LADDERS

150KG RATED | AS 1892 LENGTHS 2.4 m - 6.0 m

## LIGHTWEIGHT

Channel section, side rail, large flat top 'D' aluminium rung

#### **STRENGTH**

Swagelock 'D' Aluminium rung connectionstronger UV RESISTANT FIBREGLASS - lasts longer and better value

### **STABILITY & RIGIDITY**

Rung braces to increase stability and rigidity

## **SOLID FOUNDATION**

Large solid base feet - plated for extra support

| CODE   | LENGTH ( m) | WIDTH ( mm) | WEIGHT ( kg) | TRANSPORT CUBE ( m³) |
|--------|-------------|-------------|--------------|----------------------|
| FSI082 | 2.4         | 365         | 8            | 0.08                 |
| FSI102 | 3.0         | 365         | 9            | 0.09                 |
| FSI122 | 3.6         | 365         | 10           | 0.11                 |
| FSI142 | 4.2         | 365         | 12           | 0.13                 |
| FSI162 | 4.8         | 365         | 14           | 0.15                 |
| FSI182 | 5.4         | 365         | 16           | 0.17                 |
| FSI202 | 6.0         | 365         | 18           | 0.19                 |