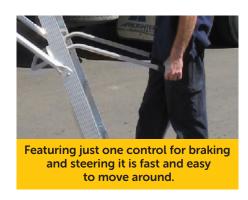

Featuring just one control it is fast and easy to move around. Taking hold of the control raises the unit to the mobile position and provides positive easy steering to move to the job. Release of the control automatically returns Step-Thru to the stationary mode where it is braked and totally stable.