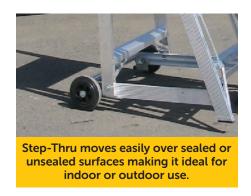

## StockMaster Step-Thru is an all terrain, safe and easy to use Mobile Step-Way Ladder

With two large diameter wheels Step-Thru moves easily over sealed or unsealed surfaces and slopes making it ideal for indoor or outdoor use.