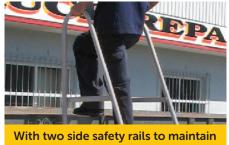

#### A stable step of platform creates a much safer product

The dangerous practice of climbing onto and jumping down from trucks, or the use of step ladders to access containers, mezzanine floors and similar situations is eliminated, significantly reducing the risk of accident. With a stable stepping off platform and two side safety rails to maintain a firm hand hold, access to the work place is safe and easy.

Vith two side safety rails to maintain a firm hand hold, access to the work place is safe and easy.

StockMaster Step-Thru meets or exceeds all the requirements of the Australian Standard AS 1892.1:2018, US standard ANSI-ASC A14.2-2007 and the European Standard EN 131: Parts 1 and 2