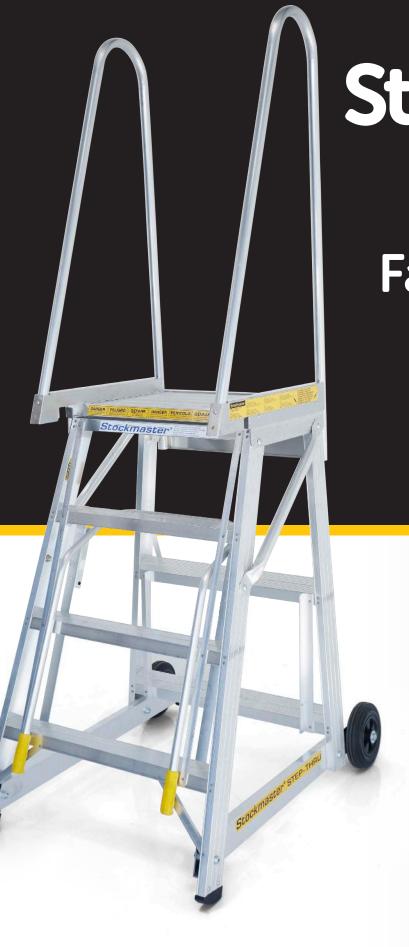

## StockMaster Step-Thru is an all terrain, safe and easy to use Mobile Step-Way Ladder

With two large diameter wheels Step-Thru moves easily over sealed or unsealed surfaces and slopes making it ideal for indoor or outdoor use.

StockMaster Step-Thru - not just a platform ladder

NOTE: StockMaster Step-Thru is not suitable for use against a wall. For this application see Mezzalad.

StockMaster Step-Thru Platform Heights (all dimensions in millimeters.)