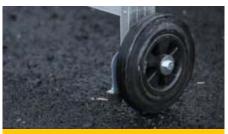

Tracker is easier and faster to move around and saves time on the job.

With two large diameter wheels Tracker moves easily over sealed and unsealed surfaces.