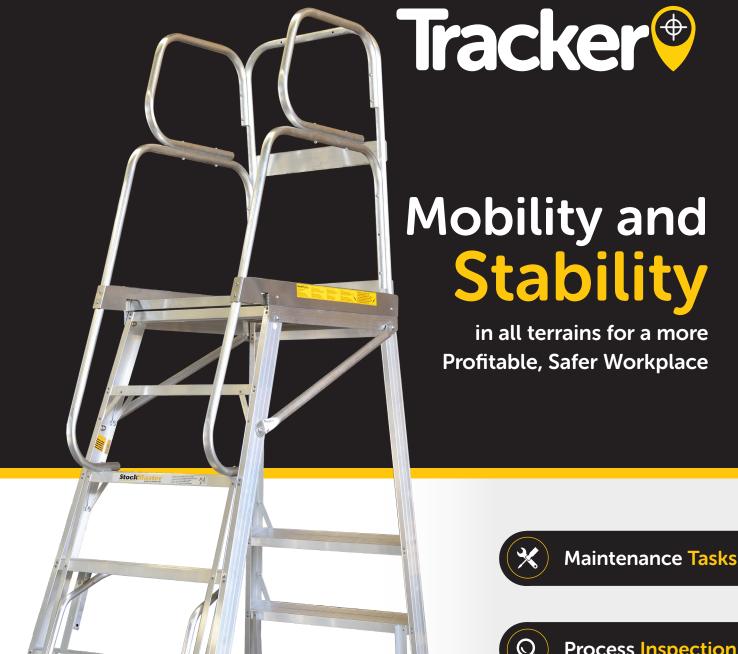

## StockMaster Tracker is an Auto-Safe and easy to use mobile, all terrain platform ladder.

StockMaster Tracker is a very versatile and easy to use mobile work platform. With two large diameter wheels it moves easily over sealed and unsealed surfaces or slopes making it ideal for indoor or outdoor use. Featuring a Tilt, Steer and Brake control it is fast and easy to move around. Take hold of the control, raise the unit to the mobile position and to move to the job. Release the control and Tracker automatically returns to the stationary mode where it is braked and totally stable.

## One control does it all creating a much safer product.

With the Tilt, Steer and Brake control actuated, you are positioned away from the front of the ladder to allow a normal walking step. Tracker moves easily to the job in much less time than competing products and requires no set up when you get there. Tracker is easier and faster to move around and saves time on the job.